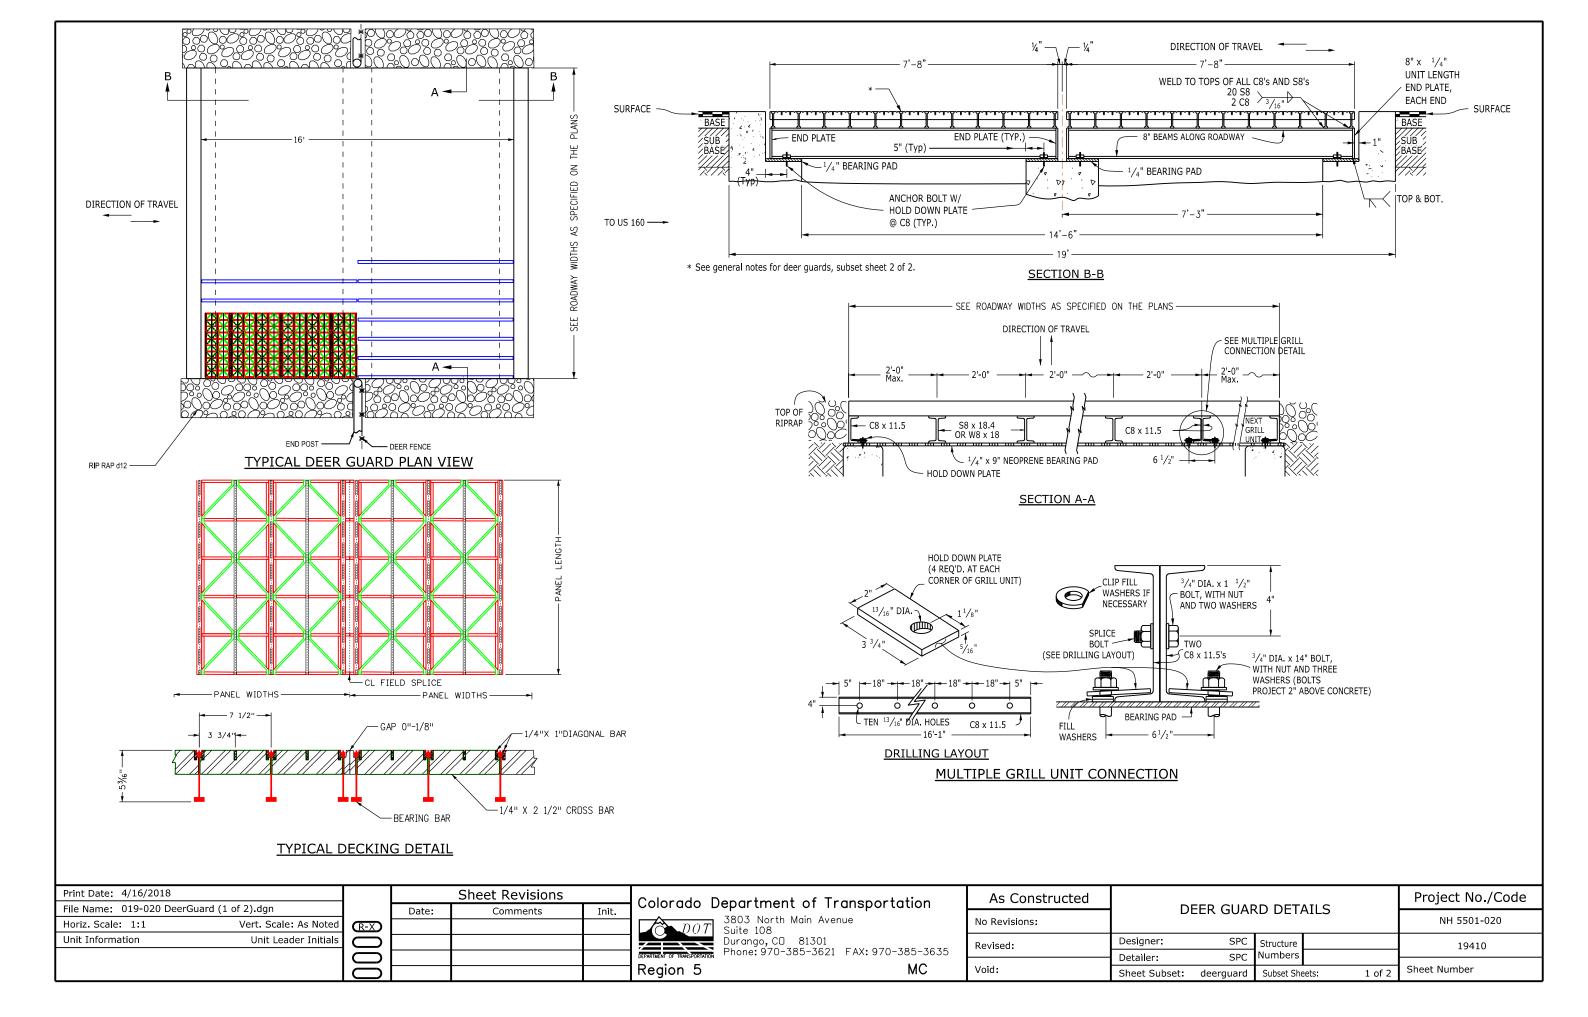

WING WALLS
WHEN SPECIFIED ON THE PLANS

END CAP WHEN SPECIFIED ON THE PLANS

| Print Date: 4/16/2018           |                       | ı |
|---------------------------------|-----------------------|---|
| File Name: 019-020 DeerGuard (1 | of 2).dgn             |   |
| Horiz. Scale: 1:1               | Vert. Scale: As Noted | 1 |
| Unit Information                | Unit Leader Initials  | ( |
|                                 |                       | ( |

|       | Sheet Revisions |          |       |  |  |
|-------|-----------------|----------|-------|--|--|
|       | Date:           | Comments | Init. |  |  |
| (R-X) |                 |          |       |  |  |
| 0     |                 |          |       |  |  |
| 0     |                 |          |       |  |  |
|       |                 |          |       |  |  |

## Colorado Department of Transportation

| 1 | Region 5 |                                                       | MC   |
|---|----------|-------------------------------------------------------|------|
|   | DOT      | Suite 108<br>Durango, CO 81301<br>Phone: 970-385-3621 |      |
| - |          | 3803 North Main Aver                                  | מווב |

|  | As Constructed               | DEER GUARD DETAILS |             |           | Project No./Code |              |       |  |
|--|------------------------------|--------------------|-------------|-----------|------------------|--------------|-------|--|
|  | No Revisions:                |                    |             |           | NH 5501-020      |              |       |  |
|  | Revised:                     | Designer:          | SPC         | Structure |                  |              | 19410 |  |
|  |                              | Detailer:          | SPC Numbers | Numbers   |                  |              |       |  |
|  | Void: Sheet Subset: deerguar | deerguard          | Subset She  | ets:      | 2 of 2           | Sheet Number |       |  |