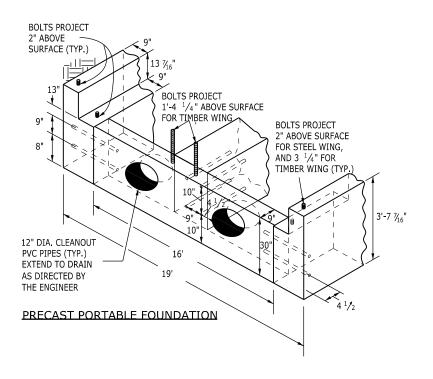

WING WALLS
WHEN SPECIFIED ON THE PLANS

END CAP WHEN SPECIFIED ON THE PLANS

| Print Date: 4/16/2018           |                       | ı |
|---------------------------------|-----------------------|---|
| File Name: 019-020 DeerGuard (1 | of 2).dgn             |   |
| Horiz. Scale: 1:1               | Vert. Scale: As Noted | 1 |
| Unit Information                | Unit Leader Initials  | ( |
|                                 |                       | ( |