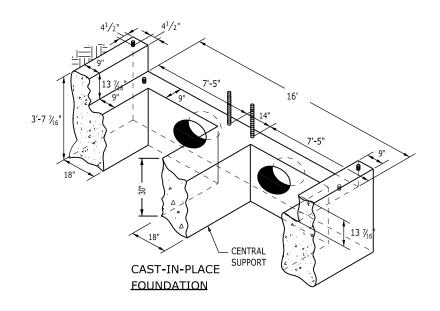

WING WALLS
WHEN SPECIFIED ON THE PLANS

END CAP WHEN SPECIFIED ON THE PLANS

| Print Date: 4/16/2018           |                       | ı |
|---------------------------------|-----------------------|---|
| File Name: 019-020 DeerGuard (1 | of 2).dgn             |   |
| Horiz. Scale: 1:1               | Vert. Scale: As Noted | 1 |
| Unit Information                | Unit Leader Initials  | ( |
|                                 |                       | ( |