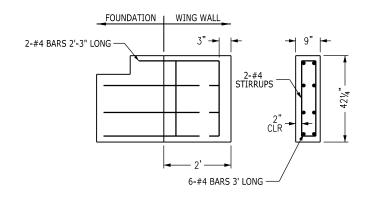

WING WALLS
WHEN SPECIFIED ON THE PLANS

END CAP WHEN SPECIFIED ON THE PLANS

| Print Date: 4/16/2018           |                       | ı |
|---------------------------------|-----------------------|---|
| File Name: 019-020 DeerGuard (1 | of 2).dgn             |   |
| Horiz. Scale: 1:1               | Vert. Scale: As Noted | 1 |
| Unit Information                | Unit Leader Initials  | ( |
|                                 |                       | ( |