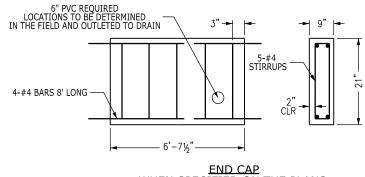

WING WALLS
WHEN SPECIFIED ON THE PLANS

END CAP WHEN SPECIFIED ON THE PLANS

| Print Date: 4/16/2018           |                       | ı |
|---------------------------------|-----------------------|---|
| File Name: 019-020 DeerGuard (1 | of 2).dgn             |   |
| Horiz. Scale: 1:1               | Vert. Scale: As Noted | 1 |
| Unit Information                | Unit Leader Initials  | ( |
|                                 |                       | ( |